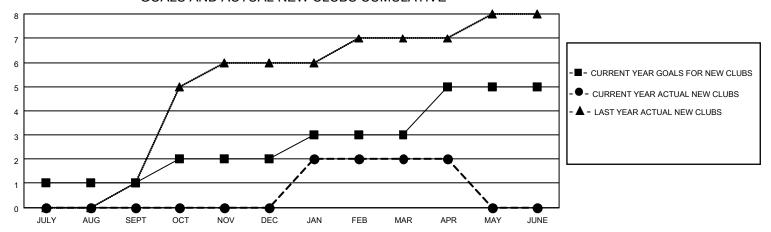

### GOALS AND ACTUAL NEW CLUBS CUMULATIVE

## District 412 A

| Clubs RESULTS FOR 2022-2023 |   |   |   | Members RESULTS FOR 2022-2023 |    |    |    |
|-----------------------------|---|---|---|-------------------------------|----|----|----|
|                             |   |   |   |                               |    |    |    |
| JULY/AUG/SEPT               | 1 | 0 | 0 | JULY/AUG/SEPT                 | 5  | 22 | 17 |
| OCT/NOV/DEC                 | 1 | 0 | 0 | OCT/NOV/DEC                   | 5  | 17 | 69 |
| JAN/FEB/MAR                 | 1 | 2 | 0 | JAN/FEB/MAR                   | 10 | 78 | 12 |
| APR/MAY/JUNE                | 2 | 0 | 0 | APR/MAY/JUNE                  | 10 | 8  | 1  |