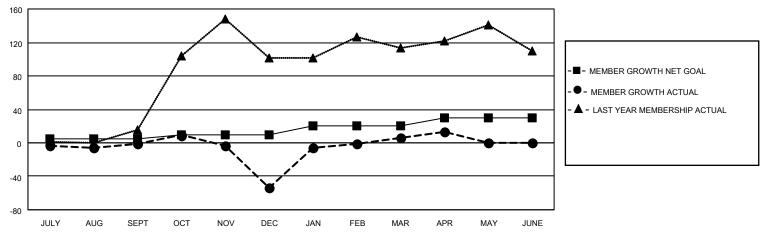

### GOALS AND ACTUAL MEMBERS CUMULATIVE

| DROPPED CLUBS: 0 |    | 28 CLUBS OF 59 ADDED 1 OR<br>MORE NEW MEMBERS | GENDER DISTRIBUTION                 |              |  |
|------------------|----|-----------------------------------------------|-------------------------------------|--------------|--|
|                  |    | WORL NEW WEWBERG                              | MALE                                | 505 (46.25%) |  |
|                  |    |                                               | FEMALE 587 (53.75%)                 |              |  |
| DROPPED MEMBERS  |    |                                               | NON BINARY                          | 0 (0.00%)    |  |
|                  |    |                                               | PREFER NOT TO ANSWER 0 (0.00%)      |              |  |
| DECEASED         | 7  |                                               |                                     | ,            |  |
| CLUB CANCELLED   | 0  | CLICK HERE FOR CUMULATIVE                     | TOTAL FAMILY UNIT MEMBERS           | 335          |  |
| OTHER            | 93 | MEMBERSHIP DATA                               |                                     |              |  |
| TOTAL 100        |    |                                               | FAMILY MEMBERS PAYING HALF DUES 195 |              |  |
|                  |    |                                               |                                     |              |  |

## District 412 A

| Clubs RESULTS FOR 2022-2023 |   |   |   | Members RESULTS FOR 2022-2023 |    |    |    |
|-----------------------------|---|---|---|-------------------------------|----|----|----|
|                             |   |   |   |                               |    |    |    |
| JULY/AUG/SEPT               | 1 | 0 | 0 | JULY/AUG/SEPT                 | 5  | 22 | 17 |
| OCT/NOV/DEC                 | 1 | 0 | 0 | OCT/NOV/DEC                   | 5  | 17 | 69 |
| JAN/FEB/MAR                 | 1 | 2 | 0 | JAN/FEB/MAR                   | 10 | 78 | 12 |
| APR/MAY/JUNE                | 2 | 0 | 0 | APR/MAY/JUNE                  | 10 | 8  | 1  |